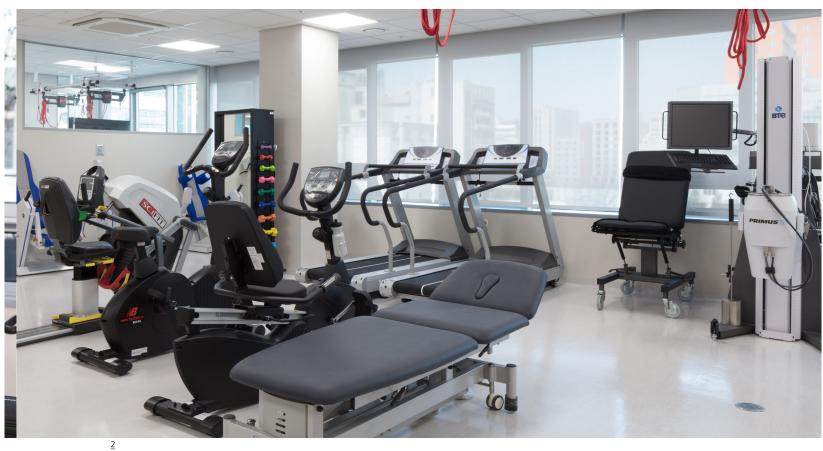

## Rehabilitation Center

Different from the past focusing on medication and surgical treatment only, rehabilitation program became essential not optional to improve quality of patient's life. Rehabilitation center is a specialized center established targeting for management of life style disease including rehabilitation for musculoskeletal system and cardio cerebrovascular disease.

You can have a new healing experience by providing various treatment rooms capable of intensive care and healing environment optimized for recovery and healing.

#### Location

Rehabilitation Center is located on the 5th floor.

## Major services

- · Environment optimized for recovery and healing healing added design to the concept of treatment
- Customized treatment through consultation and training by rehabilitation specialist qualified with ARDMS-RMSK (American Registry for Diagnostic Medical Sonography-Musculoskeletal Sonography) and clinical sports curer qualified with ACSM-CES (American College of Sports Medicine-Clinical Exercise Specialist)
- · Operation of various treatment rooms capable of intensive care by diseases

### Treatment program

· Musculoskeletal rehabilitative exercise program, mproving program, hypertension/diabetes/hyperlipidemia control program, articulate reinforcing program, obesity program, child/teenager program, health care program

### MEDIPLEX SEJONG HOSPITAL

Mission & Vision Brand Story Specialized Centers Specialty Centers Departments

- 1 Medical care in rehabilitation center
- $\underline{\mathbf{2}}$  Treatment room in rehabilitation center
- $\underline{3}$  Exercise treatment room for central rehabilitation
- $\underline{\mathbf{4}}$  Treatment room for cardiac rehabilitation
- $\underline{\mathbf{5}}$  Exercise treatment room for musculoskeletal system