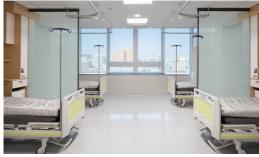

### ► Hospital design with top priority on the patient's safety

This Mediplex Sejong Hospital was designed on the basis of control system focusing on the best safety of patients by patient groups including emergency center, intensive care unit, ward and outpatient.

- · Reflection in design of Clean zone/Contamination system for control of infection
- · Primary and secondary screening site for preventing spread of infectious disease
- · Construction of front-room system blocked completely from the outside
- · Preventing infection and raising comfort with standard ward design (quadruple room) of all wards
- · Minimization of hospital acquired infection by clear discrimination of movement between inpatient and outpatient

Quadruple room preventing infection among patients by installation of glass wall  $\,$ 

 $\label{pressurized} \textit{Pressurized isolation room meeting international standards in every ward}$ 

Hospital providing complex medical service centering on the best expertise