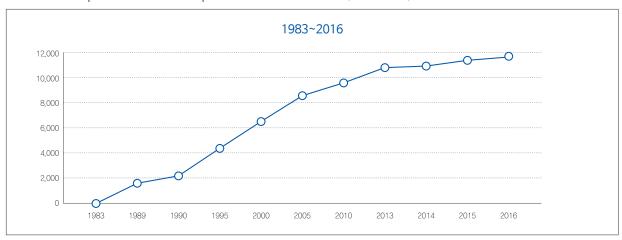

1995.06 Broke through 10,000 cases of heart surgery

2010

| 1981 | 2004 |
|------|------|
|      |      |

| 1981.07 | Foundation of corporate was permitted (medical corporate Hyewon Medical Foundation)                                                            | 2004.01 | Broke through 20,000 cases of heart surgery                                                                                               | 2010.03 | Awarded the first prize of Korea Global<br>Medical Marketing for 2 years in a row                                         |  |
|---------|------------------------------------------------------------------------------------------------------------------------------------------------|---------|-------------------------------------------------------------------------------------------------------------------------------------------|---------|---------------------------------------------------------------------------------------------------------------------------|--|
| 1982.08 | Sejong Hospital initiated medical service<br>(number of beds in permission: 100)<br>the 1st president of hospital was<br>named Young Kwan Park | 2005.07 | Assigned as a model of special hospital<br>for heart disease<br>(Korea's only hospital assigned by the<br>Ministry of Health and Welfare) | 2010.05 | Broke through 50,000 cases of cardiovascular angiography (the first as a private hospital, record of the shortest period) |  |
| 1983.01 | Performed the 1st open heart surgery (mitral stenosis)                                                                                         | 2008.04 | Assigned again as a model of special hospital for heart disease                                                                           | 2010.09 | Awarded the First Prize in Medical Korea heart center part (for 2 years in a row)                                         |  |
| 1984.09 | Opened a heart disease research institute                                                                                                      |         | (Korea's only hospital assigned by the<br>Ministry of Health and Welfare)                                                                 | 2010.10 | GRAND OPEN of exclusive international ward (the 1st in Korea)                                                             |  |
| 1987.10 | Performed transplantation of self-developed complete type artificial heart to a calf                                                           | 2009.03 | Awarded the first prize of Korea Global<br>Medical Marketing                                                                              | 2010.12 | Took the 3rd place as the most visited hospital by heart disease patients                                                 |  |
| 1987.12 | Performed 2,000 case of open<br>heart surgery                                                                                                  | 2009.09 | Awarded the first prize in Medical Korea<br>heart center part                                                                             |         | (Health Insurance Review & Assessment<br>Service)                                                                         |  |
| 1989.07 | Assigned as a special medical institute                                                                                                        |         |                                                                                                                                           |         |                                                                                                                           |  |