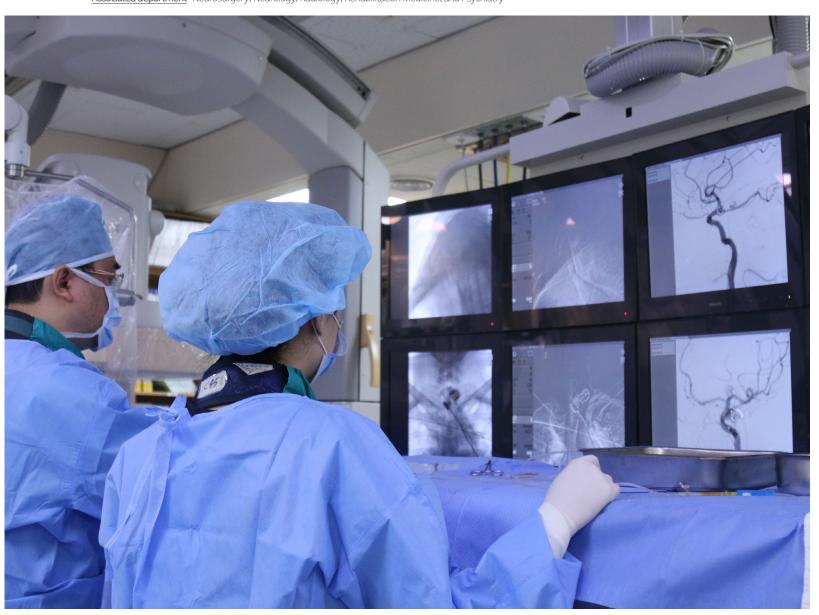

# Cerebrovascular Center

Centering on the head of center, In Seop Choi regarded as a worldwide authority in intervention of cerebrovascular disease (stroke, brain aneurysm, and cerebrovascular stenosis), medical staffs with at least 15 year clinical experiences provides the best medical service.

## Medical service by resident specialist who can give immediate response to cerebrovascular disease

· Due to residence of cerebrovascular specialist for 24 hours as well as providing combine therapy with organic joint treatment among 5 medical departments, treatment of severe emergency patient with cerebrovascular disease is allowed within the shortest time.

## Examination, diagnosis, and treatment conducted immediately after arrival of patient Rapid response, 30 min faster than standard for assessment 'Hotline system'

- · Although the standard of HIRAS for adequacy assessment of intravenous thrombolytic therapy was set as within 1 hr, the Mediplex Sejong Hospital can start injection of thrombolytic agent within 30 min in average after arrival of stroke patient.
- · This center has a hot-line system that can give a system faster than the golden hour for stroke, 3 hours, including 'brain angiography within 1 hour' and 'cerebrovascular surgery within 2 hours'.