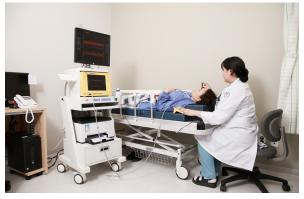

# Physiological Function Test Center

The special examination center, which plays a decisive role in diagnosis and establishment of treatment schedule of cardio-cerebrovascular disease, is located at the end of corridor in the cardio-cerebrovascular center, so can provide rapid examination and diagnosis by connecting each medical offices in the center closely and minimizing movement line of patients.

This center consists of major laboratories (laboratories for echocardiogram, electrocardiogram, active electrocardiogram, Bruce protocol, and pulmonary function test) to diagnose various heart diseases such as myocardial infarction and heart valve disease by assessing health and function of heart and laboratories capable of health and function test of cerebral blood flow (laboratories for neurological test, gradient test, and reading).

#### Major services

| Cardiac function test            | Nerve function test                       |  |
|----------------------------------|-------------------------------------------|--|
| · Echocardiogram                 | Electromyogram                            |  |
| · Electrocardiogram              | TransCranial Doppler                      |  |
| · Ambulatory ECG                 | Cognitive function system                 |  |
| · Ambulatory blood pressure test | Brainwave test                            |  |
| Bruce protocol                   | <ul> <li>Evoked potential test</li> </ul> |  |
| · Respiratory blood gas analysis | Autonomic nervous system test             |  |

#### Location

Special Examination Center is on the 2nd floor.

- 1 Consultation and treatment of dementia
- $\underline{\mathbf{2}}$  Cerebral blood flow sonography
- $\underline{\mathbf{3}}$  Electrocardiograph