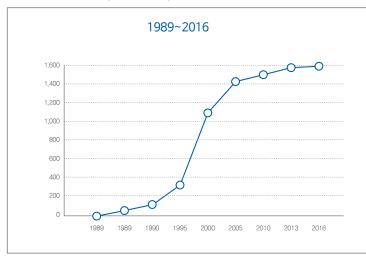

- · Medical sharing project to deliver hope with love: Support surgery for children with congenital heart disease (11,000 children)
- · Free operation project for foreign children with heart disease continued every year for 28 years since 1989 (1,400 children)
- · The longest and most medical support for foreign patients by private hospital
- · Sejong volunteers to make happiness in local community

Record of free operation for domestic patients with heart disease (cumulative)

Record of free operation for foreign patients with heart disease (cumulative)

Record of free operation for foreign patients with heart disease by nations (cumulative)