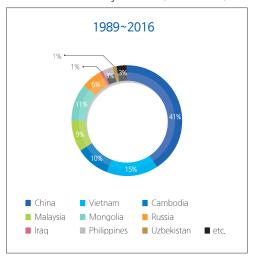

- · Medical sharing project to deliver hope with love: Support surgery for children with congenital heart disease (11,000 children)
- · Free operation project for foreign children with heart disease continued every year for 28 years since 1989 (1,400 children)
- · The longest and most medical support for foreign patients by private hospital
- · Sejong volunteers to make happiness in local community

Record of free operation for domestic patients with heart disease (cumulative)

Record of free operation for foreign patients with heart disease (cumulative)

Record of free operation for foreign patients with heart disease by nations (cumulative)