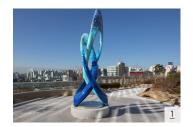

#### + Best Place

In the Mediplex Sejong Hospital, nature, art and culture are harmonized on the basis of design prioritizing prevention of infection

► Hospital bearing the best art

You can meet several works of arts by the best artists in Korea everywhere in the hospital.

- $\underline{1}$  [7 Floor garden] Eternal Ring 2016 / Lee Myeong Woo Artist
- 2 [Main gate of hospital] ECO FLOW / Kim Tae sue Artist
- 3 [1 Floor lobby] An aggregation 160328 / Bahk Seon Ghi Artist
- $\underline{\mathbf{4}}$  [Outside of building] Skin OF Time 생 / Choi Tae Hoon Artist