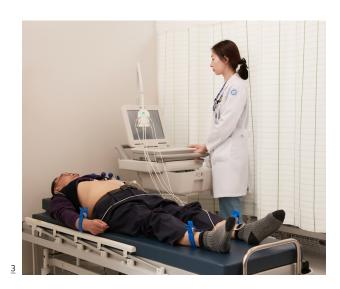

# Physiological Function Test Center

The special examination center, which plays a decisive role in diagnosis and establishment of treatment schedule of cardio-cerebrovascular disease, is located at the end of corridor in the cardio-cerebrovascular center, so can provide rapid examination and diagnosis by connecting each medical offices in the center closely and minimizing movement line of patients.

This center consists of major laboratories (laboratories for echocardiogram, electrocardiogram, active electrocardiogram, Bruce protocol, and pulmonary function test) to diagnose various heart diseases such as myocardial infarction and heart valve disease by assessing health and function of heart and laboratories capable of health and function test of cerebral blood flow (laboratories for neurological test, gradient test, and reading).

#### Major services

| Cardiac function test            | Nerve function test                       |  |
|----------------------------------|-------------------------------------------|--|
| · Echocardiogram                 | Electromyogram                            |  |
| · Electrocardiogram              | TransCranial Doppler                      |  |
| · Ambulatory ECG                 | Cognitive function system                 |  |
| · Ambulatory blood pressure test | Brainwave test                            |  |
| Bruce protocol                   | <ul> <li>Evoked potential test</li> </ul> |  |
| · Respiratory blood gas analysis | Autonomic nervous system test             |  |

#### Location

Special Examination Center is on the 2nd floor.

- 1 Consultation and treatment of dementia
- $\underline{\mathbf{2}}$  Cerebral blood flow sonography
- $\underline{\mathbf{3}}$  Electrocardiograph