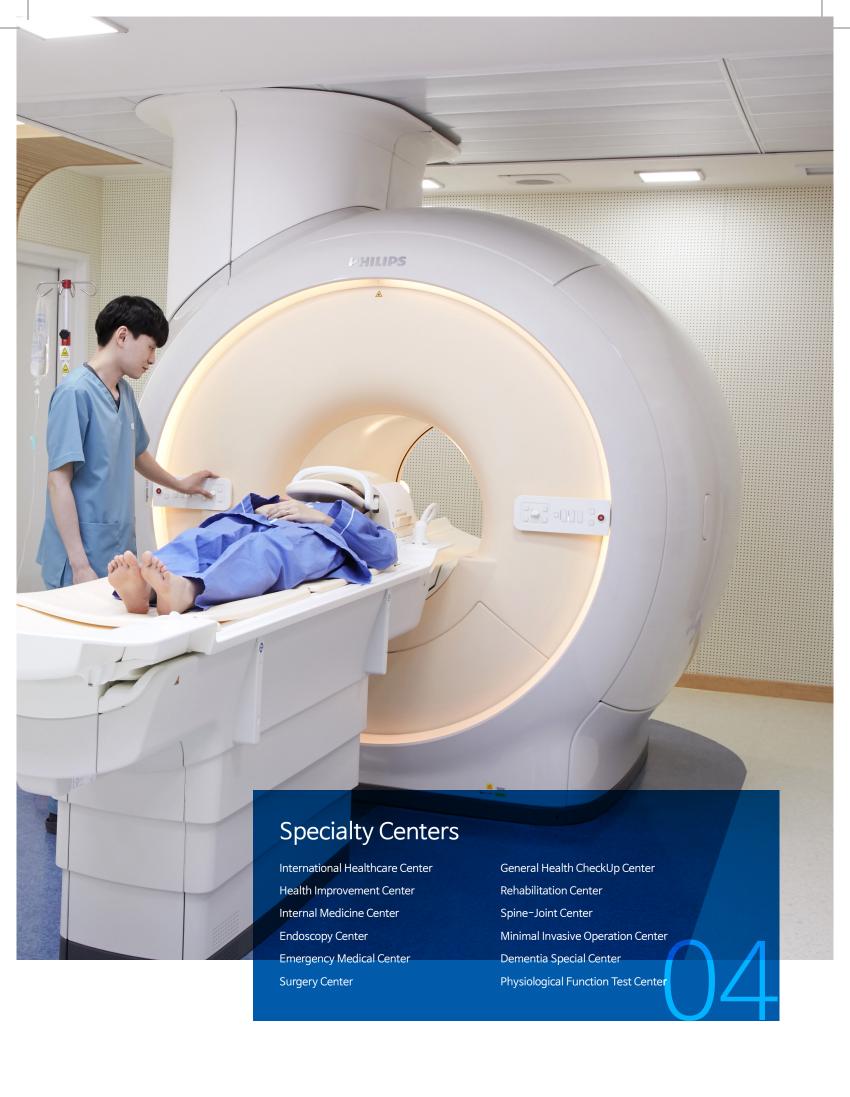

By introducing superprecision 512 channel CT capable of the most elaborate and fastest diagnosis of cardiocerebrovascular and musculoskeletal disease among existing CT, this hospital can provide accurate examination and diagnosis of minute lesions even for moving heart, a child with a lot of movement, patient with chronic obstructive pulmonary disease who is difficult to hold his/her breath and severe trauma patients within the shortest time.

Concomitant diagnosis of 3 Tesla MRI capable of precise diagnosis on the nerve, musculoskeletal, abdominal and heart

system with CT, is the 1st attempt in Korea and can provide safe diagnosis as well as shortening of time for examination.