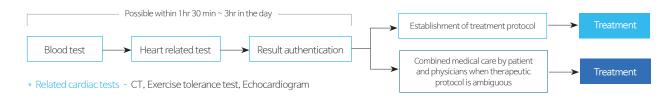

### The most rapid and accurate one-stop service to be formed instantly after arrival of patient

- · Outpatient consultation/examination/result check and hospitalization/examination/discharge can be performed within a day.
- · Due to 24hr residence of cardiovascular specialist, treatment of severe emergency patient with heart disease can be performed within the shortest time and we have a rapid system capable of intervention and surgery within a day in association with cardiovascular emergency center.

## Examination, diagnosis, and treatment conducted immediately after arrival of patient Rapid response, 30 min faster than standard for assessment 'Hotline system'

- · Although the standard of HIRAS for adequacy assessment of intravenous thrombolytic therapy was set as within 1 hr, the Mediplex Sejong Hospital can start injection of thrombolytic agent within 30 min in average after arrival of stroke patient.
- · This center has a hot-line system that can give a system faster than the golden hour for stroke, 3 hours, including 'brain angiography within 1 hour' and 'cerebrovascular surgery within 2 hours'.