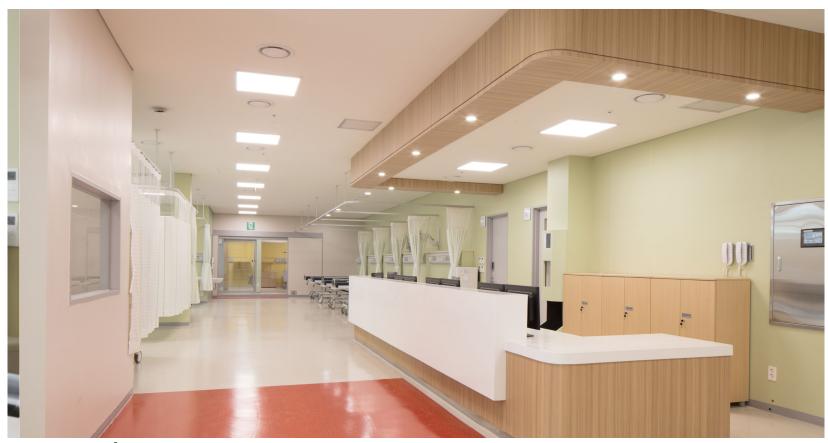

### ► Hospital design with top priority on the patient's safety

This Mediplex Sejong Hospital was designed on the basis of control system focusing on the best safety of patients by patient groups including emergency center, intensive care unit, ward and outpatient.

- · Reflection in design of Clean zone/Contamination system for control of infection
- · Primary and secondary screening site for preventing spread of infectious disease
- · Construction of front-room system blocked completely from the outside
- · Preventing infection and raising comfort with standard ward design (quadruple room) of all wards
- · Minimization of hospital acquired infection by clear discrimination of movement between inpatient and outpatient

Quadruple room preventing infection among patients by installation of glass wall  $\,$ 

 $\label{pressurized} \textit{Pressurized isolation room meeting international standards in every ward}$ 

Hospital providing complex medical service centering on the best expertise