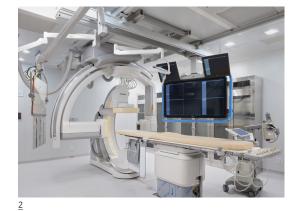

## Minimal Invasive **Operation Center**

Specialized Centers Specialty Centers Departments

The minimal invasive operation center performing with the smaller scar within the shortest time tries to provide the best therapy for patients. As the minimal invasive operation leaves smaller injuries from minimized operation site, results in less pain and complication, and brings faster recovery or return to daily, it raises satisfaction of patients. Because it is a minute operation and skilled clinical experience of specialist is very important, the Mediplex Sejong Hospital draws the best therapeutic result through joint treatment with surgical center, Seoul gynecology center, cardiovascular center, cerebrovascular center, and spine and joint center.

### Location

Minimal invasive operation center is located on the 6th floor.

- 1 Scenes of minimal invasive surgery
- 2 Inside of angiogram room

Accurate and detailed diagnosis,