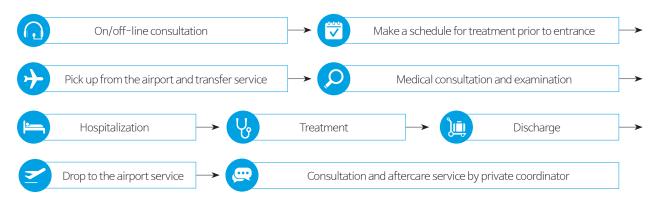

We have established a one-stop system that will allow all procedures to be completed within one week for patients who come to Korea for treatment, as well as foreign residents in Korea.

We will try to minimize the length of stay in Korea and the recovery period after surgery and treatment.

#### Core services

- $\cdot \ \mathsf{Exclusive} \ \mathsf{reception} \ \mathsf{and} \ \mathsf{special} \ \mathsf{consultation} \ \mathsf{site} \ \mathsf{for} \ \mathsf{foreign} \ \mathsf{patients}, \ \mathsf{transfer} \ \mathsf{to} \ \mathsf{ward} \ \mathsf{through} \ \mathsf{private} \ \mathsf{elevator}$
- · Medical care service optimized for foreign patients and residence of coordinator who was a medical staff and can communicate
- Full care service of exclusive team for foreigners (24 hours Hot-line Care)
- · Operation of private VIP ward for foreign patients
- · Provide interpretation and pick-up service throughout full course from entry to departure
- Provide on-site video consultation service with medical professionals
- $\cdot \textit{Concierge service (Appointment for medical consultation, invitation letter, hotel reservation, change of flight ticket, etc.)}\\$