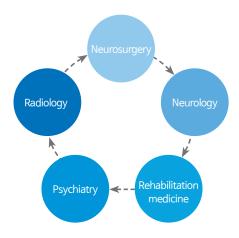

<u>Associated department</u> Neurosurgery, Neurology, Radiology, Rehabilitation Medicine, and Psychiatry

Brand Story Specialized Centers Specialty Centers Departments

## Medical service by resident specialist who can give immediate response to cerebrovascular disease

· Due to residence of cerebrovascular specialist for 24 hours as well as providing combine therapy with organic joint treatment among 5 medical departments, treatment of severe emergency patient with cerebrovascular disease is allowed within the shortest time.