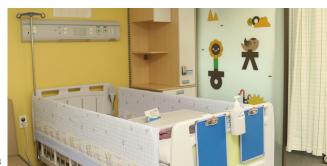

Pleasant and safe medical environment for children and their caregivers Associating with a playground not a hospital by arranging familiar character structures to children all over the hospital, we made the hospital interior safe by using cushioned floor material to avoid injury of children.

Treatment room with double soundproof for comfortable treatment as well as separate nursing room was prepared to lessen worry of parents.

Operation of exclusive pediatric ward for only children

More comfortable environment for children was constructed by applying the only floor heating system on general hospital level in Korea.

The wards were constituted mainly with single bed roods for vulnerable children to infection. The positive/negative pressure sick rooms provide further safe care and the access control system was constructed for every wards to prevent kidnapping and missing.

- 1 Medical counseling
- $\underline{\mathbf{2}}\ \operatorname{Inside}$  view of Pediatric And Youth Center
- 3 Inside of sick room designated for pediatric patients specially
- $\underline{\mathbf{4}}\,$  Waiting of Pediatric And Youth Center