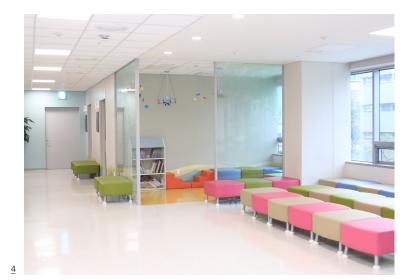

Pleasant and safe medical environment for children and their caregivers Associating with a playground not a hospital by arranging familiar character structures to children all over the hospital, we made the hospital interior safe by using cushioned floor material to avoid injury of children.

- 1 Medical counseling
- $\underline{\mathbf{2}}\ \operatorname{Inside}$  view of Pediatric And Youth Center
- 3 Inside of sick room designated for pediatric patients specially
- $\underline{\mathbf{4}}\,$  Waiting of Pediatric And Youth Center