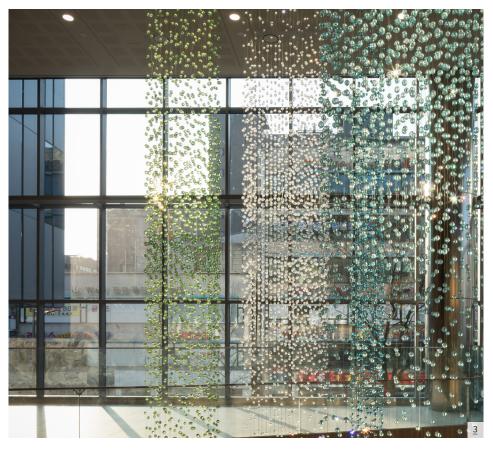

#### + Best Place

In the Mediplex Sejong Hospital, nature, art and culture are harmonized on the basis of design prioritizing prevention of infection

► Hospital bearing the best art

You can meet several works of arts by the best artists in Korea everywhere in the hospital.

- $\underline{1}$  [7 Floor garden] Eternal Ring 2016 / Lee Myeong Woo Artist
- 2 [Main gate of hospital] ECO FLOW / Kim Tae sue Artist
- 3 [1 Floor lobby] An aggregation 160328 / Bahk Seon Ghi Artist
- $\underline{\mathbf{4}}$  [Outside of building] Skin OF Time 생 / Choi Tae Hoon Artist