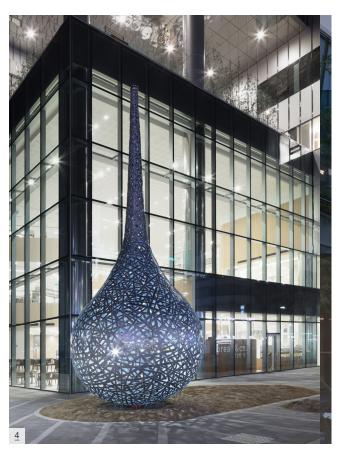

#### + Best Place

In the Mediplex Sejong Hospital, nature, art and culture are harmonized on the basis of design prioritizing prevention of infection

► Hospital bearing the best art

You can meet several works of arts by the best artists in Korea everywhere in the hospital.

- $\underline{1}$  [7 Floor garden] Eternal Ring 2016 / Lee Myeong Woo Artist
- 2 [Main gate of hospital] ECO FLOW / Kim Tae sue Artist
- 3 [1 Floor lobby] An aggregation 160328 / Bahk Seon Ghi Artist
- $\underline{\mathbf{4}}$  [Outside of building] Skin OF Time 생 / Choi Tae Hoon Artist