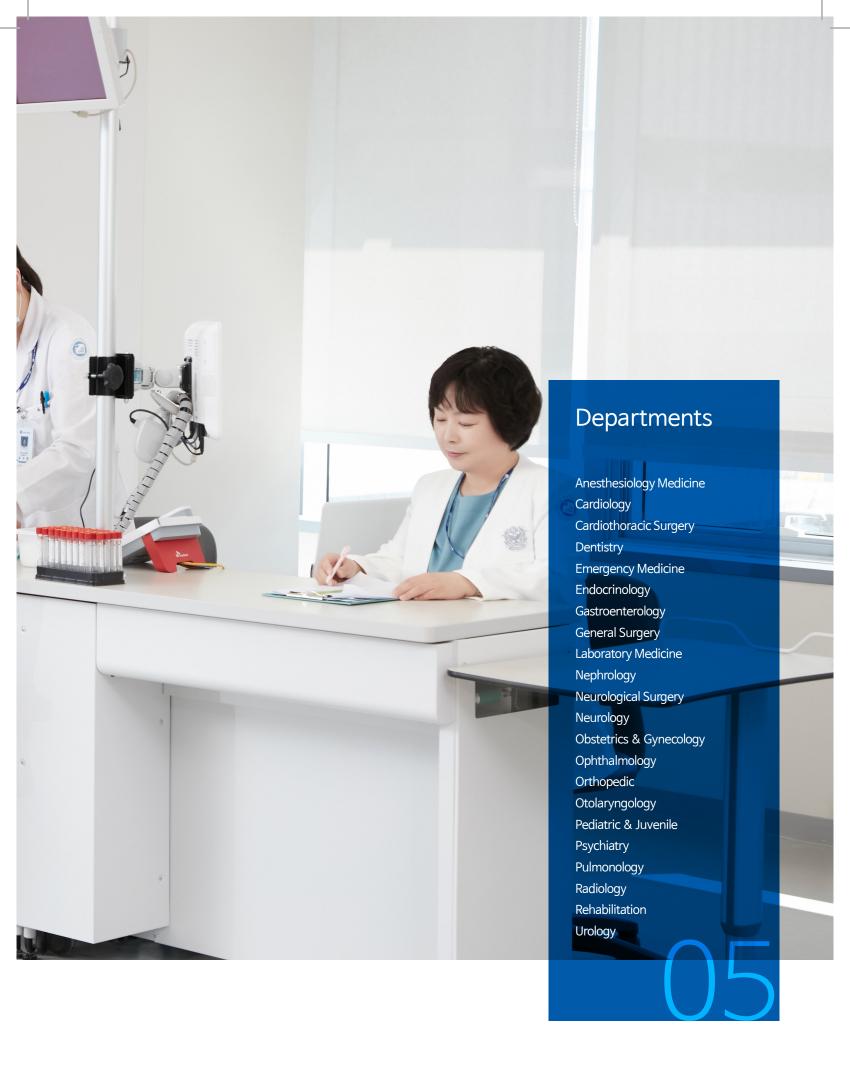

am                 | Electromyogram                            |  |
| · Electrocardiogram              | TransCranial Doppler                      |  |
| · Ambulatory ECG                 | Cognitive function system                 |  |
| · Ambulatory blood pressure test | Brainwave test                            |  |
| Bruce protocol                   | <ul> <li>Evoked potential test</li> </ul> |  |
| · Respiratory blood gas analysis | Autonomic nervous system test             |  |

#### Location

Special Examination Center is on the 2nd floor.

- 1 Consultation and treatment of dementia
- $\underline{\mathbf{2}}$  Cerebral blood flow sonography
- $\underline{\mathbf{3}}$  Electrocardiograph





2



Healthier and Happier Tomorrow

It is the dream world of the Mediplex Sejong Hospital.



## New healing experience you can enjoy in hospital

# Departments(1)



## **Anesthesiology Medicine**

This department aims at pain control on various anesthetia. It not only manage pain following surgery but also are responsible for serial processes including response to various situations during operation and resuscitating consciousness of the patient. Especially, this Mediplex Sejong Hospital focusing on severe cardio-cerebrovascular disease also concentrates on other cranial nerve anesthesia, pediatric anesthesia, and geriatric anesthesia, with medical professionals having abundant anesthetic experiences for various complex cardio-vascular disease patients.

### Major consultation area

Anesthetics and pain management and general anesthesia



## Cardiology

### Major consultation