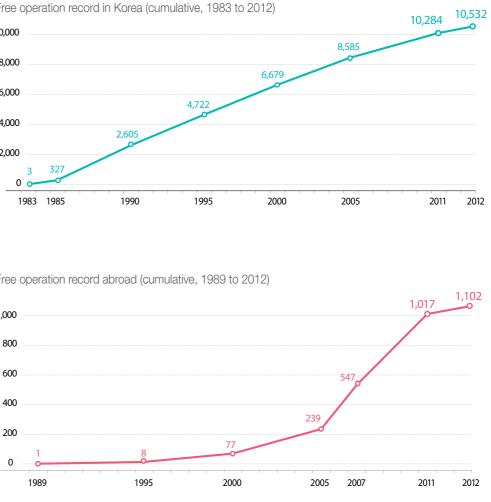

## Support of free operations for children with congenital heart disease

Record of free cardiac operation support by country (1989 to 2012)