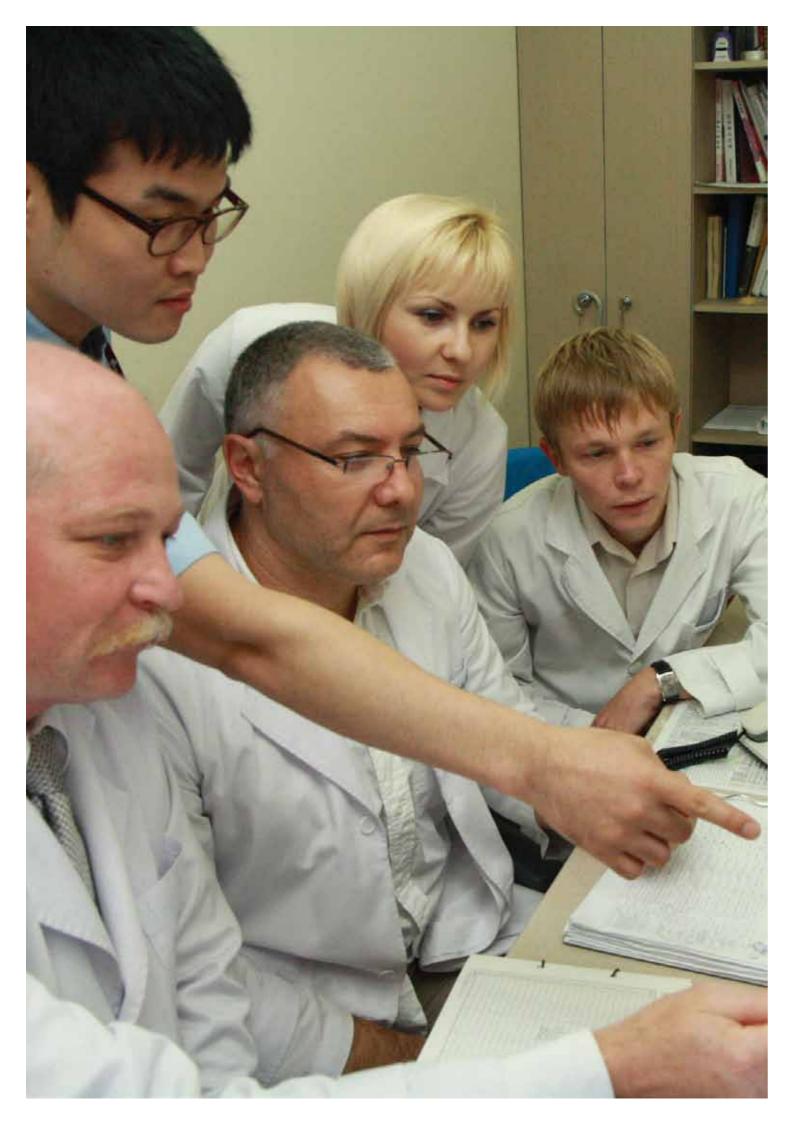

# Collaboration : Respectful Cooperation Based on Horizontal Communication

The mutual cooperation among the highly skilled personnel creates synergy to further develop Sejong General Hospital.

- Best treatment results produced by close cooperation of medical teams
- Hybrid operating room for surgical and operation procedure

# The treatment of cardiac and cerebral vascular diseases requires speedy decision making and smooth inter-department cooperation.

Every morning, medical specialists at diagnosis and treatment departments share and discuss their patient treatment processes. The morning conference is the foundation of the organic cooperation unique to Sejong General Hospital.

# Specialists from various departments produce the best treatment results at the hybrid operating room through close-knit cooperation.