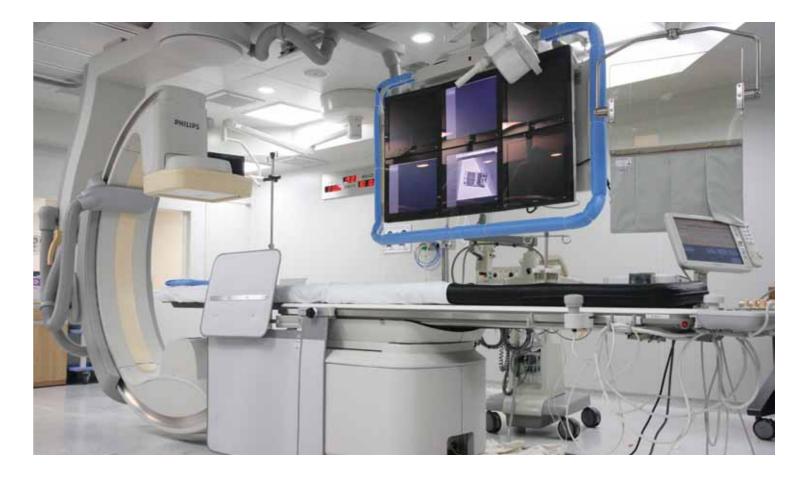

# Collaboration : Respectful Cooperation Based on Horizontal Communication

The mutual cooperation among the highly skilled personnel creates synergy to further develop Sejong General Hospital.

- Best treatment results produced by close cooperation of medical teams
- Hybrid operating room for surgical and operation procedure

# Specialists from various departments produce the best treatment results at the hybrid operating room through close-knit cooperation.

### What is hybrid operating room?

Hybrid operation can be defined as a cutting-edge medical treatment method for providing patients with the best results by combining medical with surgical elements that are developing at a rapid pace. Even old-age patients and those with heart failure and pulmonary failure can be treated safety and the frequency of complications is relatively low. As such, hybrid operation is increasing its popularity these days across various medical fields.