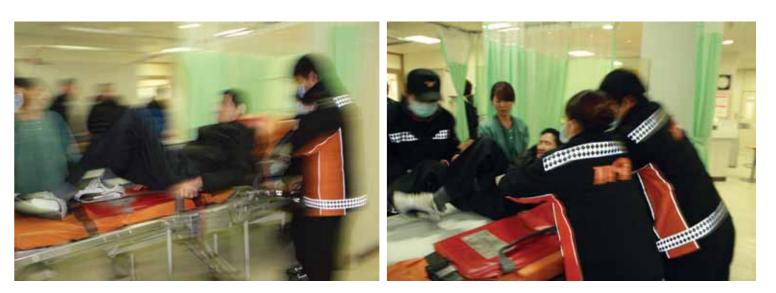

## Emergency Medicine Department Awake 24 Hours a Day to Save Lives

In the Emergency Medicine Department of Sejong General Hospital, four medical specialists, one resident doctor and 13 nurses provide around-the-clock medical attention so that emergency patients can get effective early-stage treatment. Also, cardiovascular and cardiothoracic surgeons are working together with them all year round. Their prompt emergency treatment and close cooperation shorten treatment time, recording the best results in Korea in terms of emergency heart treatment.

The department is playing a critical role in saving emergency patients in Bucheon, Siheung, Bupyeong, Gwangmyeong and the southwestern region of Seoul.

Fields of Treatment Emergency cardiovascular and cerebral vascular disease, emergency internal and surgical disease, emergency pediatric disease, trauma

Major Surgical Procedure CPR, addiction treatment, emergency tracheostomy and criothyroidotomy, wound care, closed reduction and external fixation, pain treatment The Emergency Room (24-hour Cardiovascular Emergency Center) : 032) 3401-117,118,119