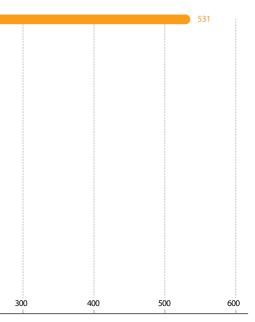

## Korea's best hospital specialized in cardiovascular disease recognized by the Ministry of Health & Welfare Guaranteeing the best results in the name of Sejong

- 30 years of experience and skill as the one and only heart specialized hospital
- 1,300 cardiac operations and 4,400 cases of angiocardiography a year
- Highest cardiac operation success rate in Korea (2001 to 2004, Korea Heart Foundation)
- Top 3 in acute myocardial infarction treatment rate (2005, Health Insurance Review & Assessment Service)
- Top 3 hospital preferred by cardiac patients (2010, Health Insurance Review & Assessment Service)
- No. 1 in coronary artery bypass surgery success rate (2011, Ministry of Health & Welfare)

## Sejong General Hospital Cardiovascular Center

1. Korea's best hospital specialized in cardiovascular disease recognized by the Ministry of Health & Welfare

- 30 years of experience and skill as the one and only heart specialized hospital
- Designation as hospital specialized in cardiac disease by Ministry of Health & Welfare (2005, 2008, 2011)
- 1,300 cardiac operations and 4,400 cases of angiocardiography a year
- Highest cardiac operation success rate in Korea (2001 to 2004, Korea Heart Foundation)
- Top 3 in acute myocardial infarction treatment rate (2005, Health Insurance Review & Assessment Service)
- Top 3 hospital preferred by cardiac patients (2010, Health Insurance Review & Assessment Service)
- No. 1 in coronary artery bypass surgery success rate (2011, Ministry of Health & Welfare)