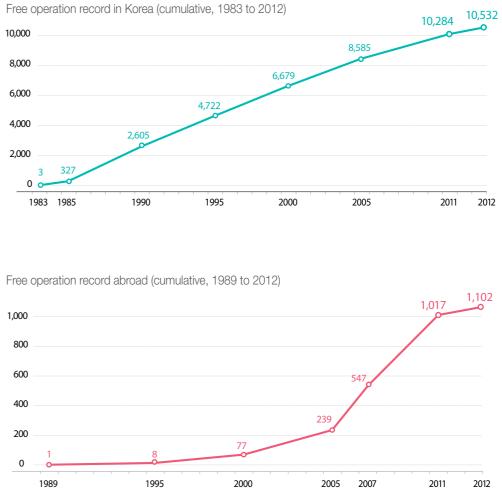

## Support of free operations for children with congenital heart disease

Record of free cardiac operation support by country (1989 to 2012)