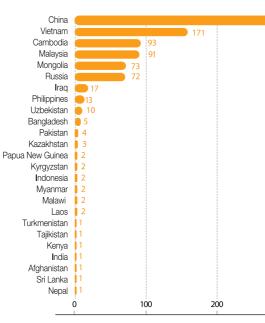

## Sejong General Hospital practices love for the benefit of our neighbors suffering cardiac diseases.

- Sejong General Hospital spreads hope with its healing art
- Contribution to society by supporting children with cardiac diseases
- Support for over 1,000 child patients abroad in 24 countries
- Free diagnosis activities in island regions
- Social outreach programs with sponsor organizations

## Support of free operations for children with congenital heart disease

Record of free cardiac operation support by country (1989 to 2012)