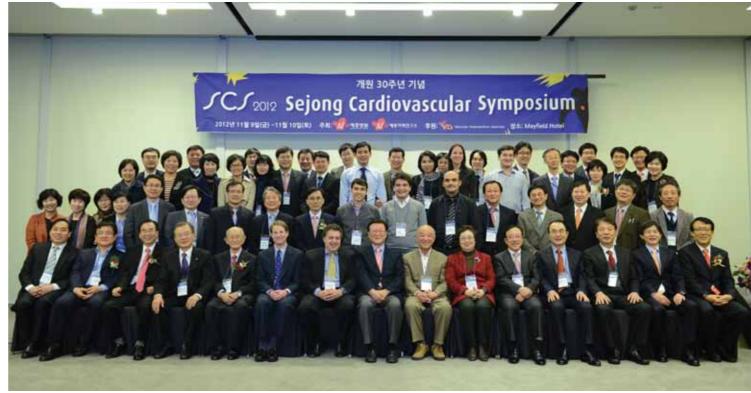

## Sejong General Hospital contributes to the development of cardiac disease treatment of Korea by sharing its know-how and techniques.

- 3-day seminar on congenital heart disease for training of CHD experts and specialists (since 1995)
- Hosted by Sejong General Hospital, managed by Cardiac Pathology Research Group of Circulatory System Research Society, sponsored by Cardiac Research Lab of Medical Research Center of Seoul National University
- World's only training program using donated autopsy heart
- Systematic 3-day course inviting masters of congenital heart disease treatment
- Sejong Cardiovascular Symposium for sharing cardiovascular disease treatment techniques through live demonstration, lecture and discussion (since 2010)
- Largest symposium in Korea hosted by private hospital
- Sharing and discussion of techniques regarding transcatheter aortic valve implantation, invasive treatment of peripheral blood vessel disease, hybrid operation, etc.
- Annual training session for medical practitioners and symposium for emergency medical system establishment (since 2011)