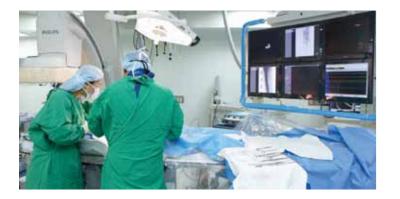

# Collaboration : Respectful Cooperation Based on Horizontal Communication

The mutual cooperation among the highly skilled personnel creates synergy to further develop Sejong General Hospital.

- Best treatment results produced by close cooperation of medical teams
- Hybrid operating room for surgical and operation procedure

# Specialists from various departments produce the best treatment results at the hybrid operating room through close-knit cooperation.

### What is hybrid operating room?

Hybrid operation can be defined as a cutting-edge medical treatment method for providing patients with the best results by combining medical with surgical elements that are developing at a rapid pace. Even old-age patients and those with heart failure and pulmonary failure can be treated safety and the frequency of complications is relatively low. As such, hybrid operation is increasing its popularity these days across various medical fields.