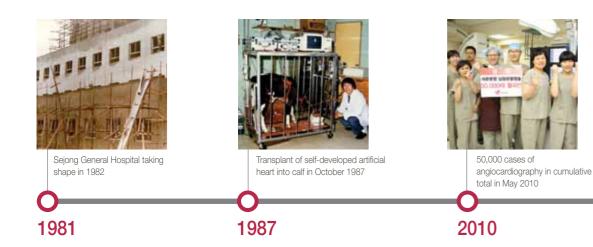

| 1981. 7  | Permission of incorporation        | 1987.3  |
|----------|------------------------------------|---------|
|          | (Hyewon Medical Corporation)       | 1987.9  |
| 1982. 8  | First medical treatment            |         |
|          | (100 beds)                         |         |
|          | Director Park Yeong-kwan           | 1987.10 |
| 1982. 11 | Sisterhood relationship with       |         |
|          | Seoul National University Hospital | 1987.12 |
| 1983. 1  | First open heart surgery           |         |
|          | (Mitral stenosis)                  | 1988.5  |
| 1983. 5  | Internship hospital designation    |         |
| 1983. 9  | Bed increase (from 100 to 200)     | 1988.11 |
| 1984. 6  | Publication of clinical research   | 1989.4  |
|          | paper Sejong Medical               |         |
| 1984. 9  | Establishment of cardiology        |         |
|          | research institute                 | 1989.7  |
| 1984. 11 | Bed increase                       |         |
|          | (from 200 to 300)                  |         |

- Establishment of animal testing lab 2010.3 1987.9 Cardiology research institute expanded to Sejong Medical Research Institute 1987.10 Transplant of self-developed artificial heart into calf 1987. 12 2,000 open heart surgeries performed in cumulative total 1988.5 Successful pulmonary artery surgery 2010.9 and valve allograft 1988.11 Introduction of cineangiography 2010.10 1989.4 Mother and child hospital agreement
- with Seoul National University Hospital 1989.7
- institution specialized in cardiac disease (by Ministry of Health & Welfare) 1989.7
  - Sisterhood relationship with Chaoxian Minzu Clinic(Harbin, Heilong Jiang Province, China)

Korea Global Medical Marketing Awa winner for second consecutive year 2010. 5 50,000 cases of angiocardiography ir cumulative total (First as private hospi with the shortest-time record) 2010. 6 Establishment of integrated medical information and electronic medical record system AUNURI Medical Korea Award winner (cardiolo section, for second consecutive year) Grand opening of Sejong Internationa Ward (First in Korea) 2010. 11 MOU with Drexel University School of Medicine for mutual cooperation Designation as Korea's only medical 2010. 12 First Sejong Cardiovascular Symposiu 2010. 12 Transcatheter aortic valve implantation