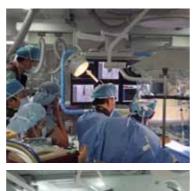

# Collaboration : Respectful Cooperation Based on Horizontal Communication

The mutual cooperation among the highly skilled personnel creates synergy to further develop Sejong General Hospital.

- Best treatment results produced by close cooperation of medical teams
- Hybrid operating room for surgical and operation procedure

# Specialists from various departments produce the best treatment results at the hybrid operating room through close-knit cooperation.

### What is hybrid operating room?

Hybrid operation can be defined as a cutting-edge medical treatment method for providing patients with the best results by combining medical with surgical elements that are developing at a rapid pace. Even old-age patients and those with heart failure and pulmonary failure can be treated safety and the frequency of complications is relatively low. As such, hybrid operation is increasing its popularity these days across various medical fields.