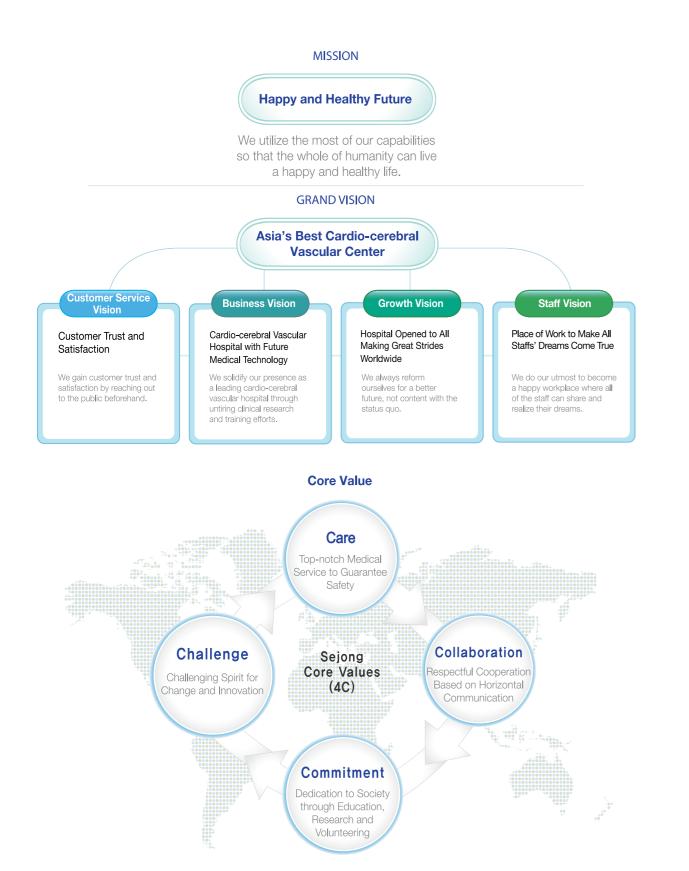

## SOCIETY FREE FROM CARDIO-CEREBRAL VASCULAR DISEASES! IT IS THE FUTURE SEJONG DREAMS OF.

## Sejong General Hospital CI

Benign hand of 36.5°C to embrace a wounded mind It is the benign hand that makes the world a better place.

**4C** 

Care Hand of curer doing everything to save the patient lying in a cold operating room SJH Commitment

Hand of warm dedication reaching out to anyone in need of help and sharing

Mission & Vision

## Collaboration

Hand of care to foster cooperation through flexible thinking and free communication

### Challenge

Hand of hopeful challenge going for patient-centered innovation and customer convenience

Sejong General Hospital embodies the history of cardiac disease treatment in Korea as seen in the title of Korea's only hospital specialized in cardiac disease given by the Ministry of Health & Welfare.