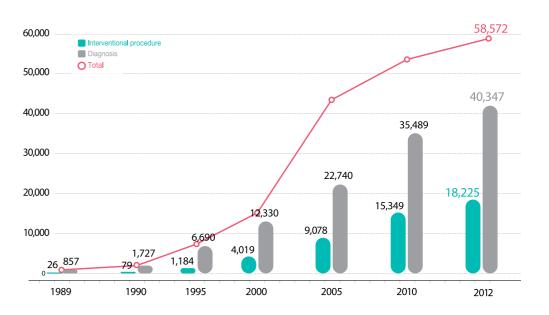

specialized in cardiovascular disease recognized by the Ministry of Health & Welfare Guaranteeing the best results in the name of Sejong

- 30 years of experience and skill as the one and only heart specialized hospital
- 1,300 cardiac operations and 4,400 cases of angiocardiography a year
- Highest cardiac operation success rate in Korea (2001 to 2004, Korea Heart Foundation)
- Top 3 in acute myocardial infarction treatment rate (2005, Health Insurance Review & Assessment Service)
- Top 3 hospital preferred by cardiac patients (2010, Health Insurance Review & Assessment Service)
- No. 1 in coronary artery bypass surgery success rate (2011, Ministry of Health & Welfare)

## Number of cardiac operations in Korea (cumulative total)





## Domestic cardiovascular imagery cases(accumulated)





# Collaboration : Respectful Cooperation Based on Horizontal Communication



The mutual cooperation among the highly skilled personnel creates synergy to further develop Sejong General Hospital.

- Best treatment results produced by close cooperation of medical teams
- Hybrid operating room for surgical and operation procedure



# The treatment of cardiac and cerebral vascular diseases requires speedy decision making and smooth inter-department cooperation.

Every morning, medical specialists at diagnosis and treatment departments share and discuss their patient treatment processes. The morning conference is the foundation of the organic cooperation unique to Sejong General Hospital.







# Specialists from various departments produce the best treatment results at the hybrid operat