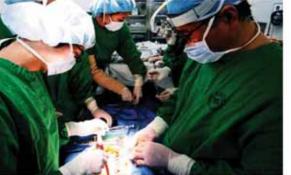

# Specialists from various departments produce the best treatment results at the hybrid operating room through close-knit cooperation.

### What is hybrid operating room?

Hybrid operation can be defined as a cutting-edge medical treatment method for providing patients with the best results by combining medical with surgical elements that are developing at a rapid pace. Even old-age patients and those with heart failure and pulmonary failure can be treated safety and the frequency of complications is relatively low. As such, hybrid operation is increasing its popularity these days across various medical fields.