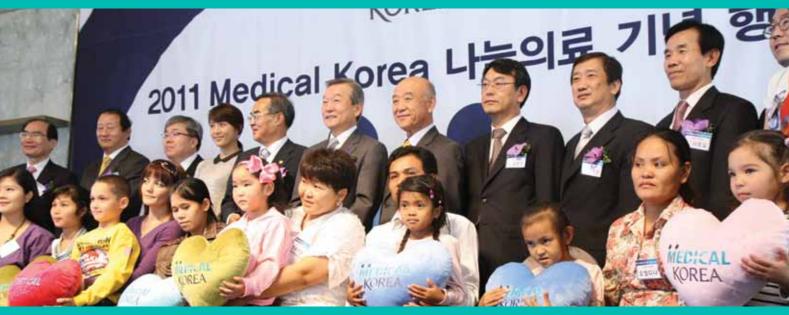

## Sejong General Hospital practices love for the benefit of our neighbors suffering cardiac diseases.

- Sejong General Hospital spreads hope with its healing art
- Contribution to society by supporting children with cardiac diseases
- Support for over 1,000 child patients abroad in 24 countries
- Free diagnosis activities in island regions
- Social outreach programs with sponsor organizations

## Support of free operations for children with congenital heart disease

Record of free cardiac operation support by country (1989 to 2012)