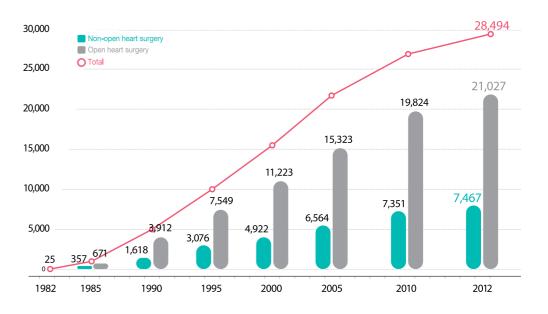

edical personnel



서 세종병원







## Korea's best hospital specialized in cardiovascular disease recognized by the Ministry of Health & Welfare Guaranteeing the best results in the name of Sejong

- 30 years of experience and skill as the one and only heart specialized hospital
- 1,300 cardiac operations and 4,400 cases of angiocardiography a year
- Highest cardiac operation success rate in Korea (2001 to 2004, Korea Heart Foundation)
- Top 3 in acute myocardial infarction treatment rate (2005, Health Insurance Review & Assessment Service)
- Top 3 hospital preferred by cardiac patients (2010, Health Insurance Review & Assessment Service)
- No. 1 in coronary artery bypass surgery success rate (2011, Ministry of Health & Welfare)

## Number of cardiac operations in Korea (cumulative total)





## Domestic cardiovascular imagery cases(accumulated)





# Collaboration : Respectful Cooperation Based on Horizontal Communication



The mutual cooperation among the highly skilled personnel creates synergy to further develop Sejong General Hospital.

- Best treatment results produced by close cooperation of medical teams
- Hybrid operating room for surgical and operation procedure



# The treatment of cardiac and cerebral vascular diseases requires speedy decision making and smooth inter-department cooperation.

Every morning, medical specialists at diagnosis and treatment departments share and discuss their patient treatment processes. The morning conference is the foundation of the organic cooperation unique to Sejong General Hospital.







# Specialists from various departme